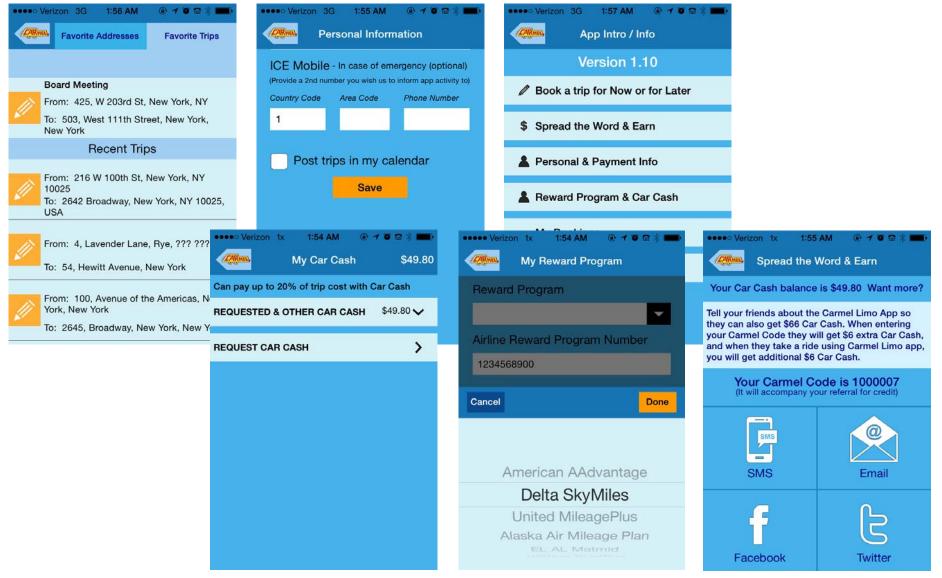

### Special Features & Perks

### Value Proposition – Added Benefits

On top of passengers' enjoying Carmel's reliable, discount service, they can also earn airline miles/points from leading airlines