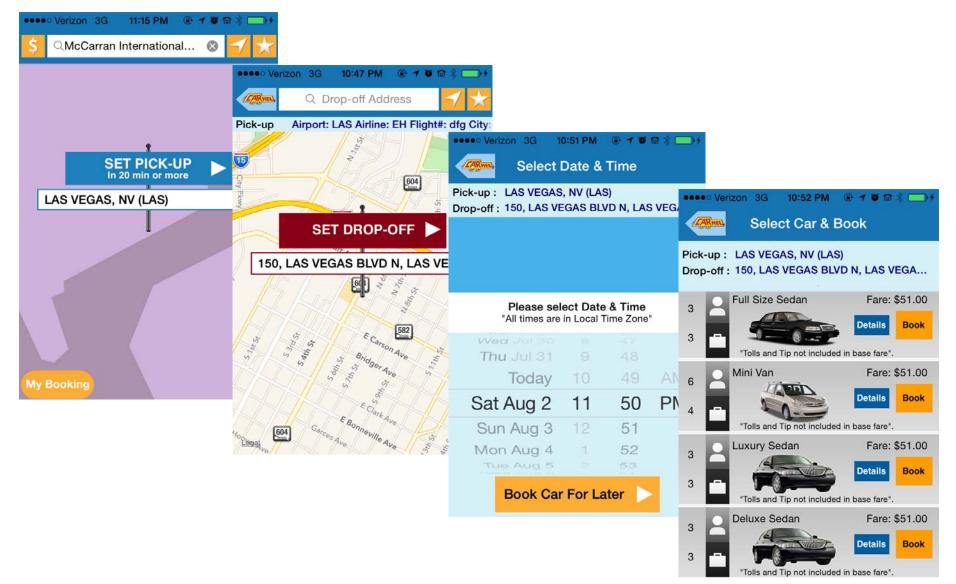

# Introducing Carmel Application

## My Credentials



### Carmel – Customer's App



### Carmel Compliance



### Special Features & Perks



### Value Proposition – Added Benefits

On top of passengers' enjoying Carmel's reliable, discount service, they can also earn airline miles/points from leading airlines



### United States & International - Coverage

#### Carmel services over 310 destinations nationwide and worldwide



"We'll be there for you!"



### Carmel's Drivers application – Quick and Easy

#### Driver App is easy to download and the driver ready to be matched in two easy steps

| CAMP Affiliated Driver App | ●●●○○ Verizon 1x 11:40 AM 🕒 🏾 🖗 🗲 ∦ 81% 🔳 ি | ●●○○○ Verizon 1x 11:40 AM 🕒 🕈 81% 🔲 •