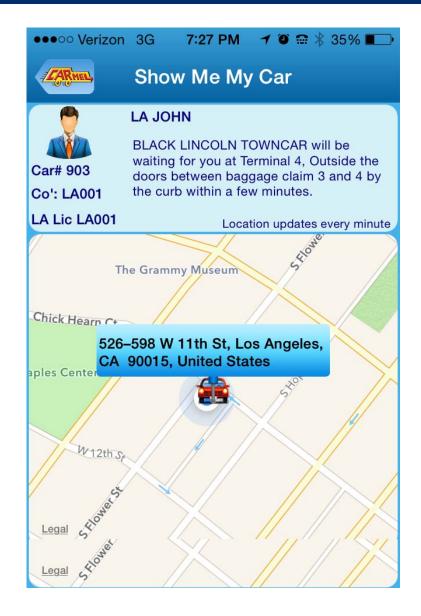

# Introducing Carmel Application

## My Credentials



### Carmel – Customer's App



### Carmel Compliance



### Special Features & Perks



### Value Proposition – Added Benefits

On top of passengers' enjoying Carmel's reliable, discount service, they can also earn airline miles/points from leading airlines



### United States & International - Coverage

#### Carmel services over 310 destinations nationwide and worldwide



"We'll be there for you!"



### Carmel's Drivers application – Quick and Easy

#### Driver App is easy to download and the driver ready to be matched in two easy steps

| CAMP Affiliated Driver App | ●●●○○ Verizon 1x 11:40 AM 🕒 🏾 🖗 🗲 ∦ 81% 🔳 ি | ●●○○○ Verizon 1x 11:40 AM 🕒 🕈 81% 🔲 •